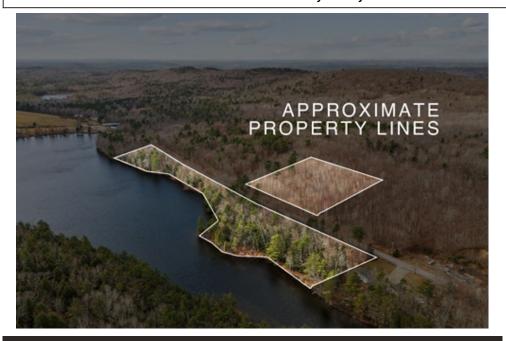

## \$ 380,000

Escape to a one-of-a-kind retreat with this unique cottage nestled on over 12 acres and more than 2,200 feet of private frontage on Bowler Pond. Tucked away in a secluded setting with only a handful of homes on the water, this property offers the ultimate in peace, privacy, and natural beauty.

The cozy cottage is perfect as a weekend getaway, a family retreat, or an income-generating rental. But the real opportunity lies in the expansive land, which offers plenty of room to build your dream year-round lake home. A large point on the northern end of the pond provides an excellent location for a new build. Imagine designing a custom waterfront residence with stunning panoramic views of the pond, while still preserving the charm and privacy of this incredible location. Additionally, five of the twelve acres sit on the other side of the road and would make another great, elevated building lot with water views.